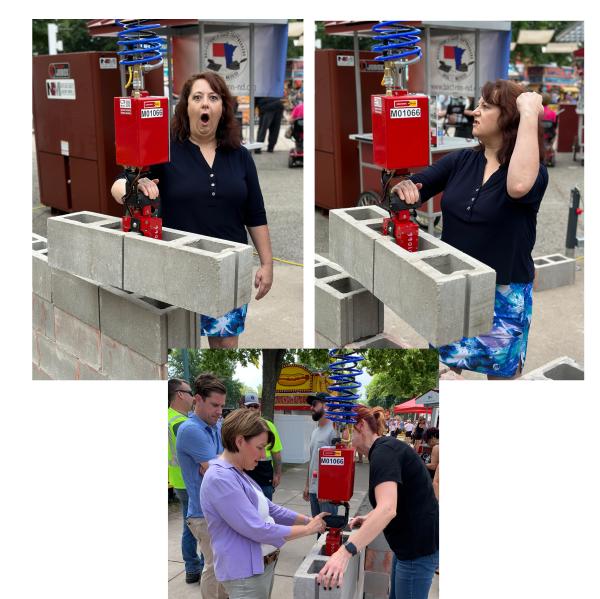

## BAC at the Minnesota State Fair

BAC Local 1 was proud host a booth at the AFL-CIO building this year at the Great Minnesota Get Together. Many members, including staff and apprentices, volunteered their time to represent our union and demonstrate the Masonry Unit Lift Enhancer ("MULE"). We were very excited to have had the opportunity to interact with both Senator Amy Klobuchar and MN State Auditor Julie Blaha!